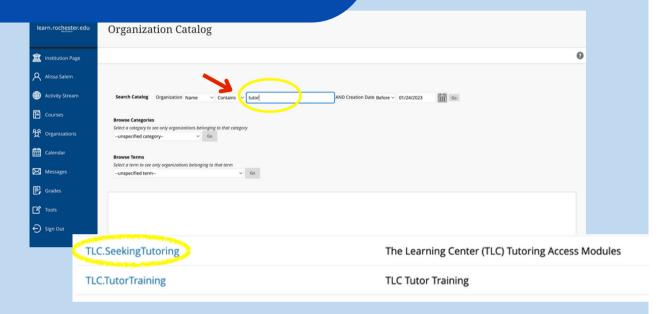

## Step 3:

Search the catalog for "tutor" to find the "The Learning Center (TLC) Tutoring Access" course.

Self-enroll in the course by clicking the arrow and selecting "enroll".

TLC.SeekingTutoring Ine Learning Center (TLC) Tutoring Access
Modules