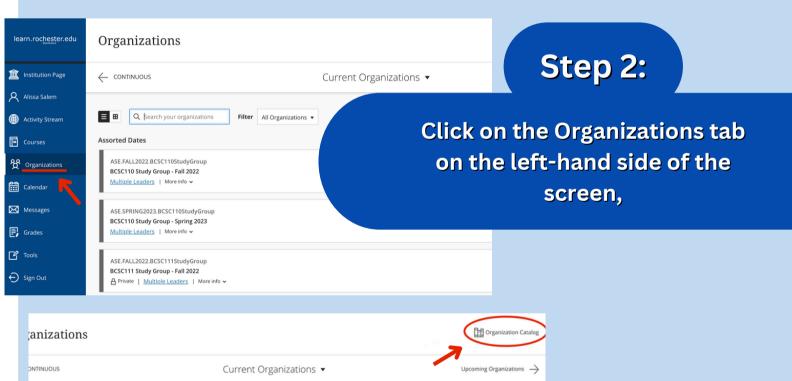

E.FALL2022.BCSC111StudyGroup SC111 Study Group - Fall 2022

vate | Multiple Leaders | More info ~

ed Dates

Filter All Organizations ▼

then click the "Organization Catalog" link in the upper righthand corner.