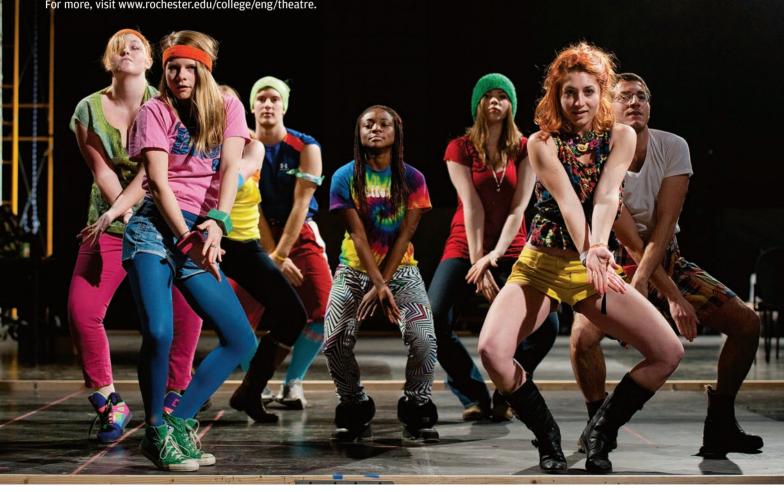

## INTERNATIONAL THEATRE PROGRAM Shakespeare in the Spring

STAGE SETTING: Jessica Chinelli '12, Kelsey Burritt '13, Mel Balzano '12, Michael Mayor '14, Priscilla Alabi '12, Melissa Martin '13, choreographer Jacqueline O'Donnell '11, and Mohammad Seraji '12 (left to right) rehearse a scene from the International Theatre Program's spring production of Shakespeare's *The Winter's Tale*. Directed by the program's artistic director, Nigel Maister, performances begin April 14. For more, visit www.rochester.edu/college/eng/theatre.