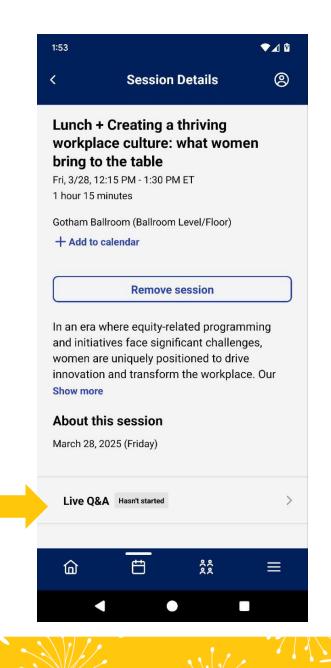

#### **WOMEN'S SUMMIT**

- Open the Women's Summit app
- Find today's session: Schedule → All Sessions
  - Filter by date and time
- Scroll to bottom and select "Live Q&A"
  - Submit your question (option to remain anonymous)
- We will answer as many questions as time allows

#### Don't have the app?

- 1. Visit your mobile device's app store
- 2. Download the "Cvent Events" app
- 3. Search "2025 Women's Summit" within the app