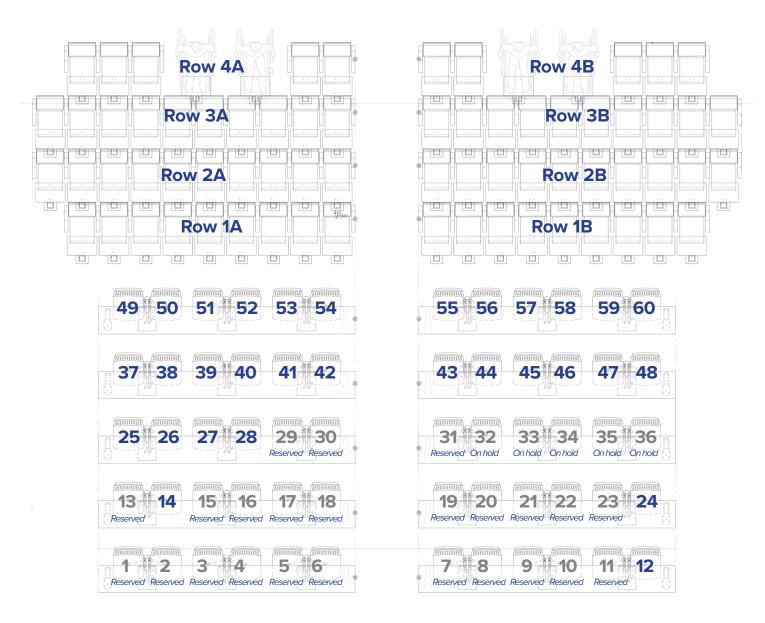

#### **Center for Orthopaedics & Physical Performance**

#### **Mary Ellen Burris Auditorium**

**AS OF APRIL 2025 | UNIVERSITY ADVANCEMENT** 

Orthopaedics & Physical Performance

| Description           | Gift level        | Quantity |
|-----------------------|-------------------|----------|
| Rows 1A-3B            | \$50,000 per row* | 6        |
| Rows 4A-4B            | \$35,000 per row* | 2        |
| Individual seats 1-60 | \$5,000 per seat  | 31 of 60 |

<sup>\*</sup>A and B are considered separate rows (1A is one row, 1A and 1B would be two rows, etc.)

Front of Auditorium