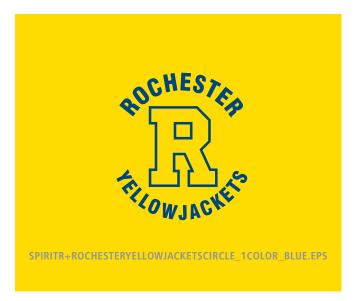

#### Standard label configurations

Both the Spirit R logo and the Rocky logo have a variety of standard treatments using one of these labels. See pages 4–9 and pages 14–15.

- 1. UNIVERSITY OF ROCHESTER
- 2. ROCHESTER
- 3. ROCHESTER YELLOWJACKETS (Yellowjackets is one word.)

SPIRITR+UR\_\_1COLOR\_WHITE.EPS

SPIRITR+ROCHESTERYELLOWJACKETSCIRCLE\_2COLOR.EPS

SPIRITR+ROCHESTERYELLOWJACKETSCIRCLE\_1COLOR\_BLACK.EPS

# ROCHESTER TO YELLOWJACKETS

SPIRITR+ROCHESTERYELLOWJACKETS\_2COLOR.EPS

SPIRITR+ROCHESTERYELLOWJACKETS\_1COLOR\_BLUE.EPS

 ${\tt SPIRITR+ROCHESTERYELLOWJACKETS\_1COLOR\_BLACK.EPS}$ 

SPIRITR+ROCHESTERYELLOWJACKETS\_2COLOR\_WHITEOUTLINE.EPS