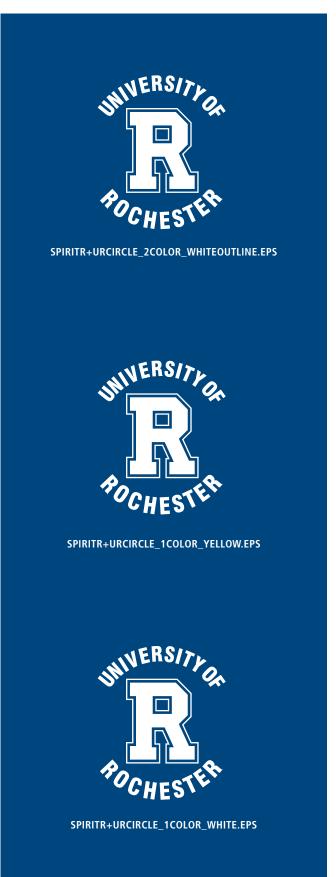

#### Standard label configurations

Both the Spirit R logo and the Rocky logo have a variety of standard treatments using one of these labels. See pages 4–9 and pages 14–15.

- 1. UNIVERSITY OF ROCHESTER
- 2. ROCHESTER
- 3. ROCHESTER YELLOWJACKETS (Yellowjackets is one word.)

SPIRITR+URCIRCLE\_2COLOR.EPS

SPIRITR+URCIRCLE\_1COLOR\_BLACK.EPS

SPIRITR+UR\_2COLOR.EPS

SPIRITR+UR\_1COLOR\_BLUE.EPS

SPIRITR+UR\_1COLOR\_BLACK.EPS

SPIRITR+UR\_2COLOR\_WHITEOUTLINE.EPS

SPIRITR+UR\_1COLOR\_YELLOW.EPS