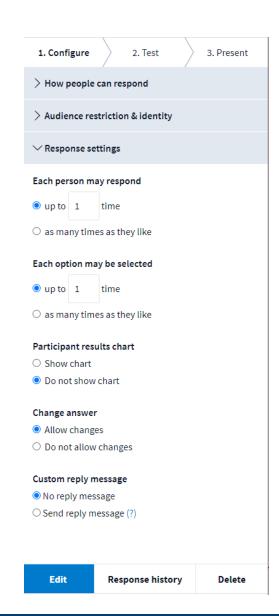

## Response Settings

- How many times can a person respond?
- Can they change their response?
- What results to Display?