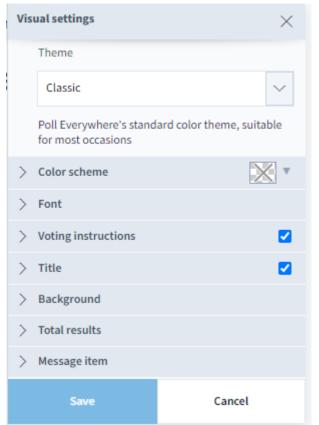

tiple choice questions
- Leaderboard functionality







- Start the Competition
- Changing Answers
- Scoring

Timer



#### **ACTIVITY SETTINGS**

#### How Respond

- Web
- Text (not recommended)
  - May want to turn this off in your Settings.
  - Not available for all activity types



#### Restrictions

- Who can participate
  - Everyone no login required
  - Restricted login required and you must register your participants
- How identified
  - Screen name or anonymous
  - Note: anonymous cannot be undone.





## Response Settings

- How many times can a person respond?
- Can they change their response?
- What results to Display?



#### Timer

How long to allow responses



# Moderation Word Cloud and Q&A

 Decide if you want to moderate text based responses



#### Visual Settings









### Settings

- All of the settings mentioned can be set for individual activities
- Or you can set them for your account



### Activity Template

#### Template activity

Choose the activity you would like to set as a template.

#### **Activities**

Activity settings

Template activity (?)

Set

Use an existing activity's visual settings as a template. Settings will be applied to all future activities. Select the activity you want to use as a template, then choose 'Save'.

| Name ∨                                                |
|-------------------------------------------------------|
| Find Texas on this map                                |
| Place these in order from smallest to largest         |
| Sample question                                       |
| What artist created t