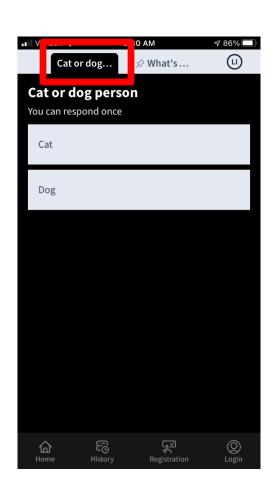

## Multiple Choice

Respond at PollEv.com/universityofrochester129

Text UNIVERSITYOFROCHESTER129 to 37607 once to join, then A, B, or C

#### What artist created these glass sculptures?

Dale Chihuly **A** 

Dominick Labino **B** 

> Rene Lalique **c**

Powered by Poll Everywhere