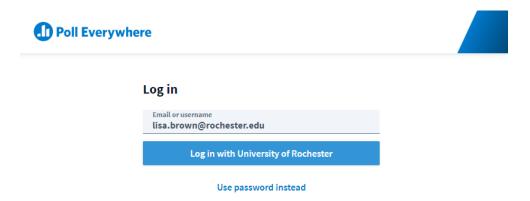

# Create your Account or Log in to Existing

- Go to <a href="http://www.polleverywhere.com">http://www.polleverywhere.com</a>
- Click Log In

- Provide your Rochester email address
- Click Next
- Click Log in with University of Rochester

#### Authenticate

- Log in with either your UR or URMC AD Account
- DUO required if not on campus or VPN