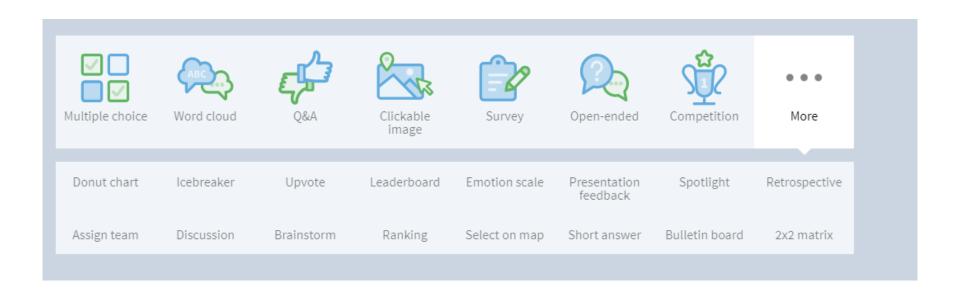

#### **ACTIVITY TYPES**

### Many Types of Activities

#### As shown from web site