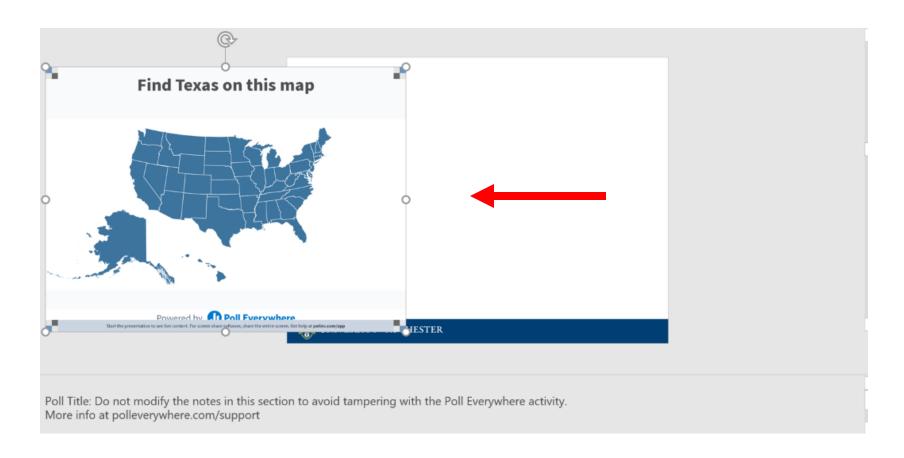

#### Do Not Shift Off the Slide

- Polls will activate when you present
- Must be in Slide Show Mode
- You must be logged into the Poll Everywhere presenter app (Mac) or the Poll Everywhere ribbon in Powerpoint (Windows)
- Installed in classrooms at
  - River Campus
  - School of Nursing