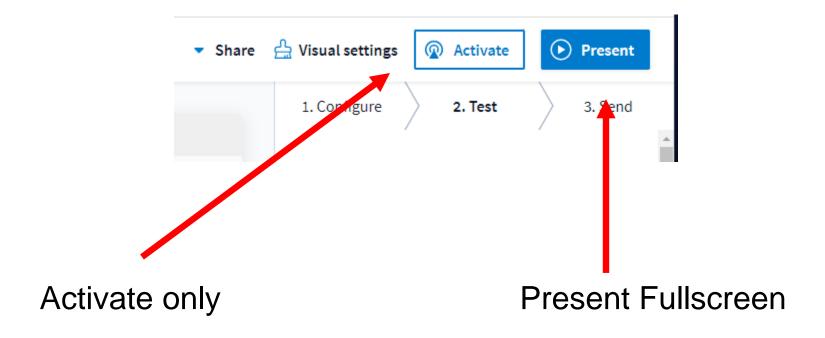

ity settings

Template activity (?)

Set

Use an existing activity's visual settings as a template. Settings will be applied to all future activities. Select the activity you want to use as a template, then choose 'Save'.

| Name ∨                                                |
|-------------------------------------------------------|
| Find Texas on this map                                |
| Place these in order from smallest to largest         |
| Sample question                                       |
| What artist created these glass sculptures?           |
| What did you have for dinner last night? Use und      |
| <br>What questions do you have about today's lecture? |

Cancel

Select

#### Test your Activity

See how it works



#### PRESENT FROM THE WEB

#### Present your Poll





## Send a Link Embed the Poll

- Use the link or embed
- Activity needs to be activated to work



#### Pinned Questions

#### My activities

Manage activities currently on pollev.com/lisabrown528



- You can take a Q&A question and pin it
- Click Settings

#### Choose Activity to Pin



 Make sure you scroll down and click SAVE on the Setting page



#### Participant Perspective





#### **ASYNCHRONOUS USE**

# Asynchronous Responses to Single Activity

- Use the link or embed
- Poll activity does not need to be activated for these to work
- Lock the activity if you want to stop collecting responses



#### Link Version

1



#### Questions about this unit

Use this link to enter any questions about this unit before our next in-person class.

If a classmate has already asked the sam