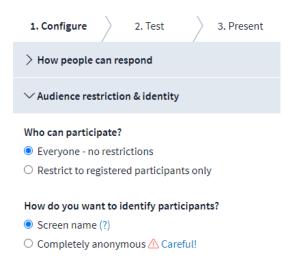

#### Restrictions

- Who can participate
  - Everyone no login required
  - Restricted login required and you must register your participants
- How identified
  - Screen name or anonymous
  - Note: anonymous cannot be undone.