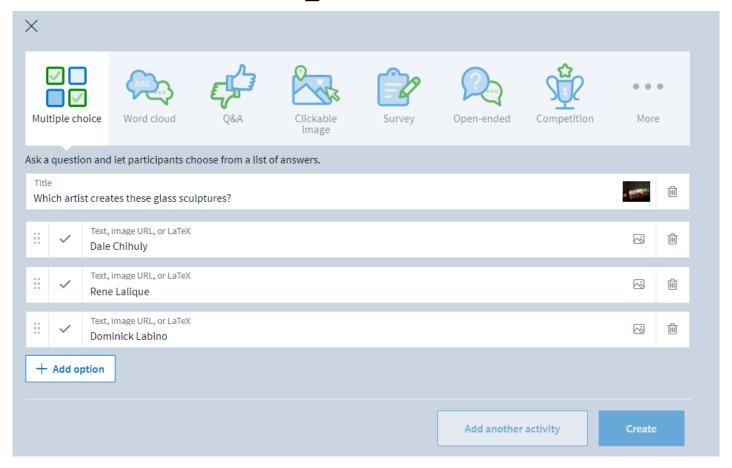

## CREATE ACTIVITIES ON THE WEB

## Multiple Choice

Respond at PollEv.com/universityofrochester129

Text UNIVERSITYOFROCHESTER129 to 37607 once to join, then A, B, or C

#### What artist created these glass sculptures?

Dale Chihuly **A** 

Dominick Labino **B** 

> Rene Lalique **c**

Powered by Poll Everywhere