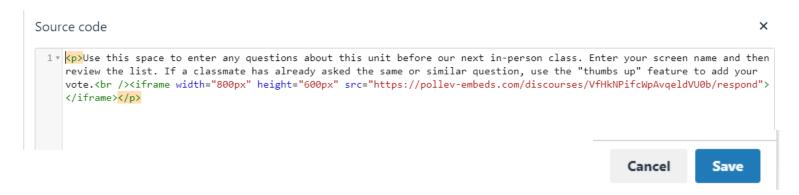

#### Questions about this unit

Use this link to enter any questions about this unit before our next in-person class.

If a classmate has already asked the same or similar question, use the "thumbs up" feature to add your vote.

#### How to...

| * Nai   | me                   |                    | <u></u> |
|---------|----------------------|--------------------|---------|
| Quest   | ions about this unit | t                  |         |
| * UR    | _                    |                    |         |
| https:  | //PollEv.com/discou  | urses/VfHkNPifcWp/ | Avqeli  |
| For exc | mple, http://www.m   | vschool.edu/       |         |

#### Embedded in Blackboard