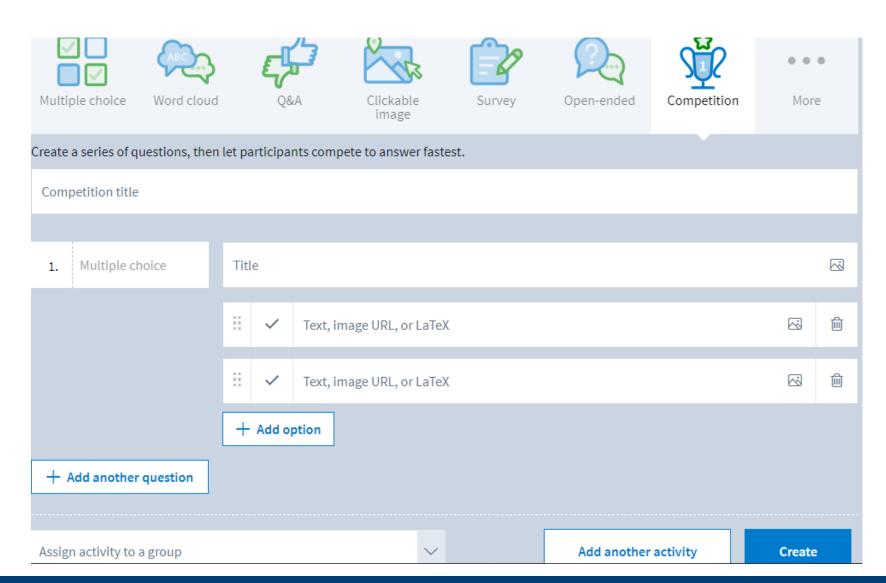

### Competition

- Multi-question series
- All multiple choice questions
- Leaderboard functionality

- Start the Competition
- Changing Answers
- Scoring

Timer