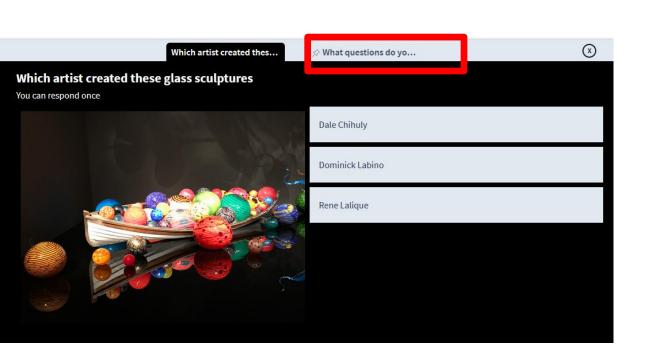

#### What artist created these glass sculptures?

Dale Chihuly **A** 

Dominick Labino **B** 

> Rene Lalique **c**

Powered by Poll Everywhere

## Respond at PollEv.com/universityofrochester129 What questions do you have about today's lecture? Top What is the formula for acceleration Do sound waves generate hear 0