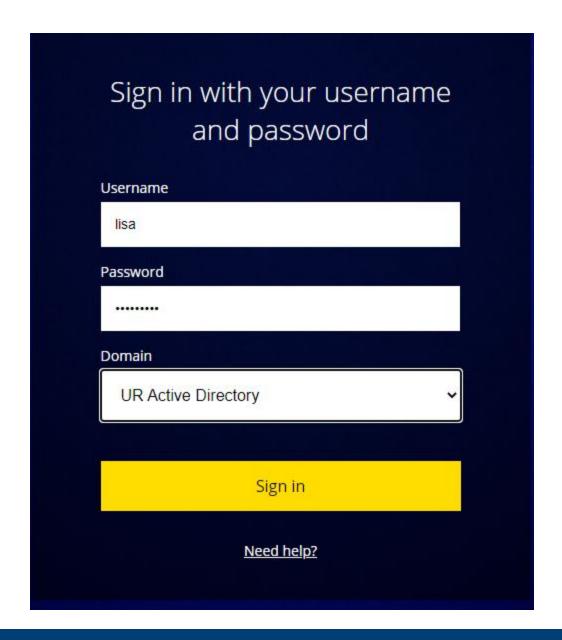

#### Authenticate

- Log in with either your UR or URMC AD Account
- DUO required if not on campus or VPN