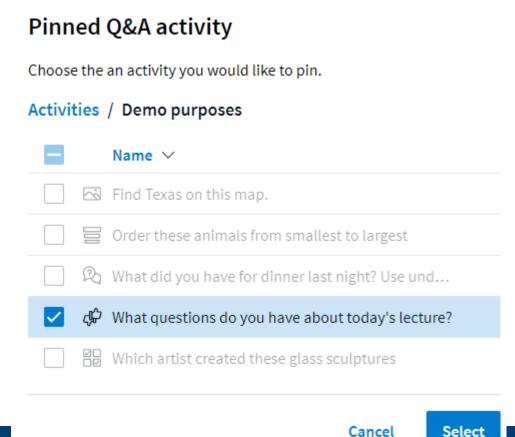

#### Choose Activity to Pin

 Make sure you scroll down and click SAVE on the Setting page

| Name ∨                                                |
|-------------------------------------------------------|
| Find Texas on this map                                |
| Place these in order from smallest to largest         |
| Sample question                                       |
| What artist created these glass sculptures?           |
| What did you have for dinner last night? Use und      |
| <br>What questions do you have about today's lecture? |