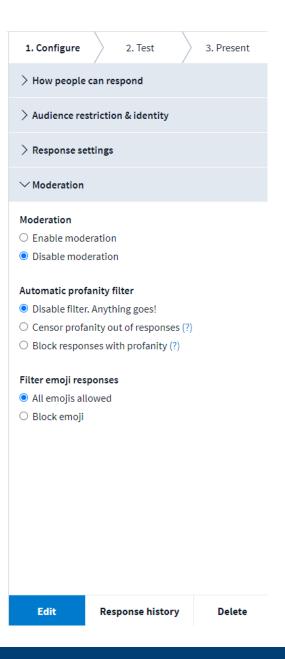

# Moderation Word Cloud and Q&A

 Decide if you want to moderate text based responses