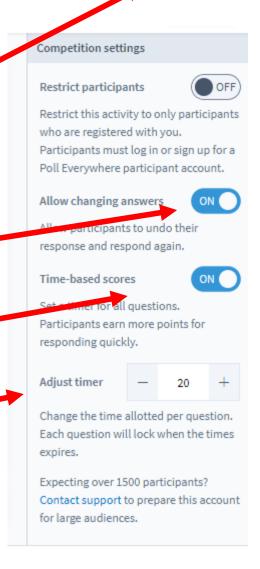

### Competition

- Multi-question series
- All multiple choice questions
- Leaderboard functionality

- Start the Competition
- Changing Answers
- Scoring

Timer

## Response Settings

- How many times can a person respond?
- Can they change their response?
- What results to Display?

#### Timer

How long to allow responses