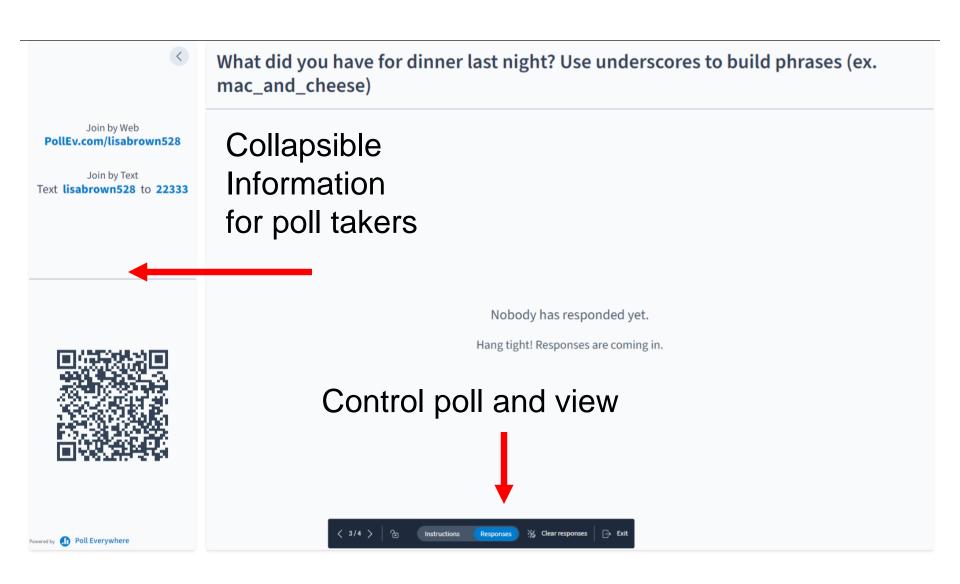

## What did you have for dinner last night? Use underscores to build phrases (ex. mac\_and\_cheese)

No responses received yet. They will appear here...

Powered by Poll Everywhere

#### Participant Perspective