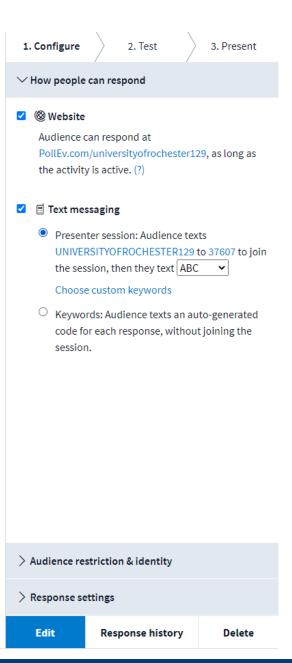

#### How Respond

- Web
- Text (not recommended)
  - May want to turn this off in your Settings.
  - Not available for all activity types

#### Restrictions

- Who can participate
  - Everyone no login required
  - Restricted login required and you must register your participants
- How identified
  - Screen name or anonymous
  - Note: anonymous cannot be undone.