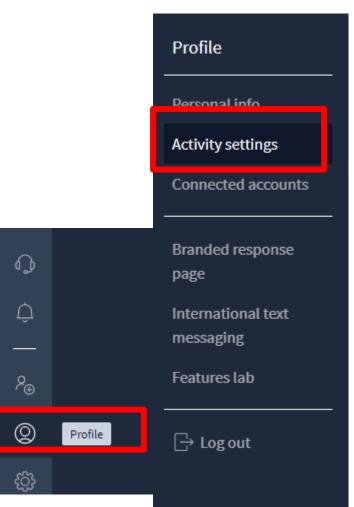

#### **ACTIVITY SETTINGS**

### Settings

- All of the settings mentioned can be set for individual activities
- Or you can set them for your account