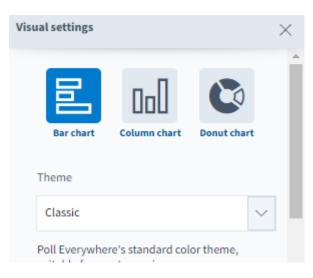

#### Visual Settings

### Settings

- All of the settings mentioned can be set for individual activities
- Or you can set them for your account