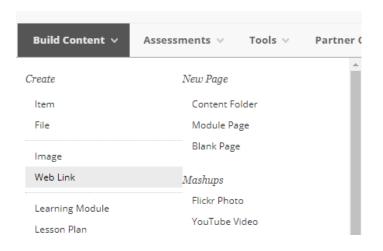

## CREATE ACTIVITIES ON THE WEB

## Multiple Choice

Respond at PollEv.com/universityofrochester129

Text UNIVERSITYOFROCHESTER129 to 37607 once to join, then A, B, or C

## Clickable Image