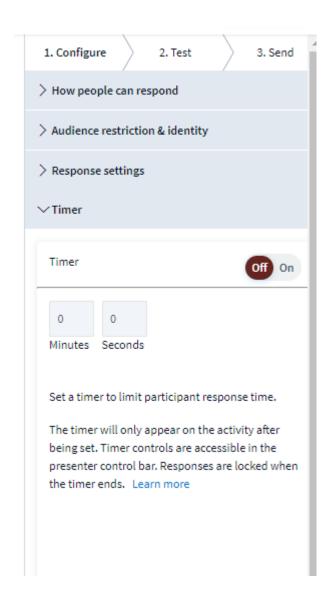

abrown528



On the app

lisabrown528

Install

★★★★★ 1.226 .

### Competition

- Multi-question series
- All multiple choice questions
- Leaderboard functionality







- Start the Competition
- Changing Answers
- Scoring

Timer



#### **ACTIVITY SETTINGS**

#### How Respond

- Web
- Text (not recommended)
  - May want to turn this off in your Settings.
  - Not available for all activity types



#### Restrictions

- Who can participate
  - Everyone no login required
  - Restricted login required and you must register your participants
- How identified
  - Screen name or anonymous
  - Note: anonymous cannot be undone.





## Response Settings

- How many times can a person respond?
- Can they change their response?
- What results to Display?



#### Timer

How long to allow responses



# Moderation Word Cloud and Q&A

 Decide if you want to moderate text based responses



#### Visual Settings









### Settings

- All of the settings mentioned can be set for individual activities
- Or you can set them for your account



### Activity Template

#### Template activity

Choose the activity you would like to set as a template.

#### **Activities**

Activity settings

Template activity (?)

Set

Use an existing activity's visual settings as a template. Settings will be applied to all future activities. Select the activity you want to use as a template, then choose 'Save'.

| Name ∨                                                |
|-------------------------------------------------------|
| Find Texas on this map                                |
| Place these in order fro