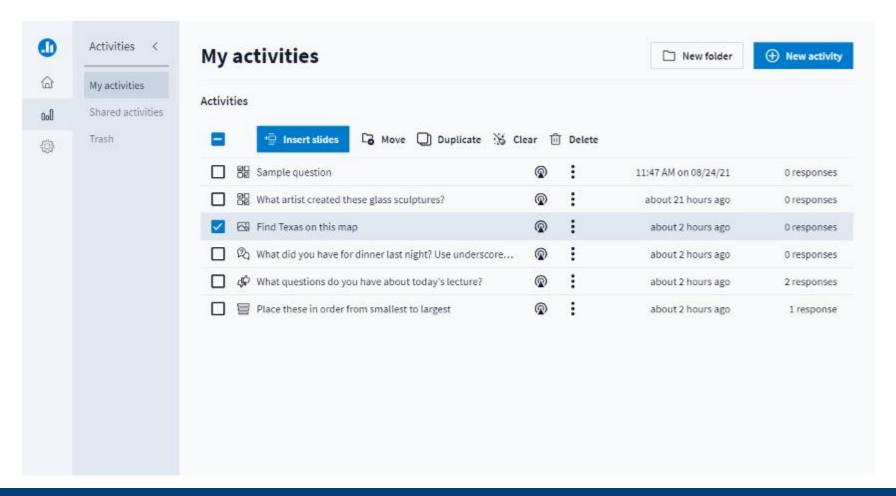

#### My activities

Manage activities currently on pollev.com/lisabrown528

- You can take a Q&A question and pin it
- Click Settings

#### Choose Activity to Pin

 Make sure you scroll down and click SAVE on the Setting page