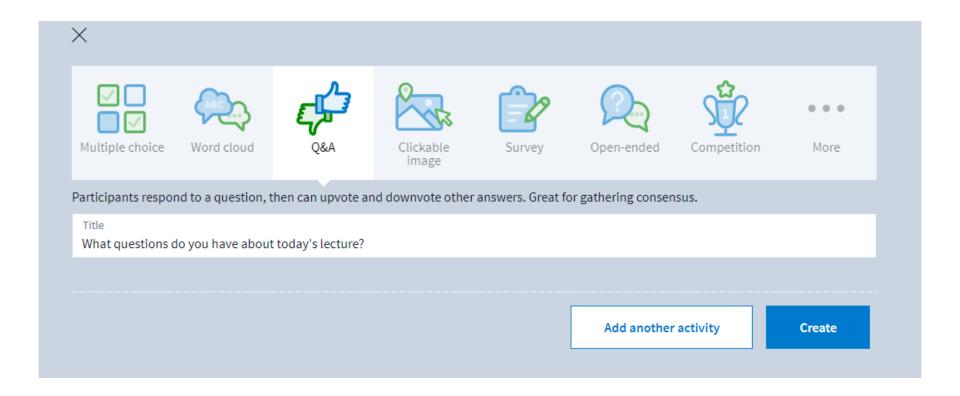

### Q&A

## Respond at PollEv.com/universityofrochester129 What questions do you have about today's lecture? Top What is the formula for acceleration Do sound waves generate hear 0