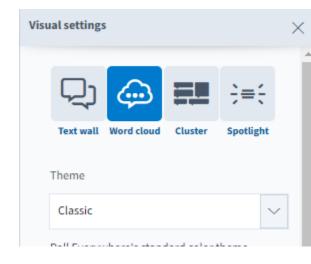

#### Visual Settings

### Settings

- All of the settings mentioned can be set for individual activities
- Or you can set them for your account