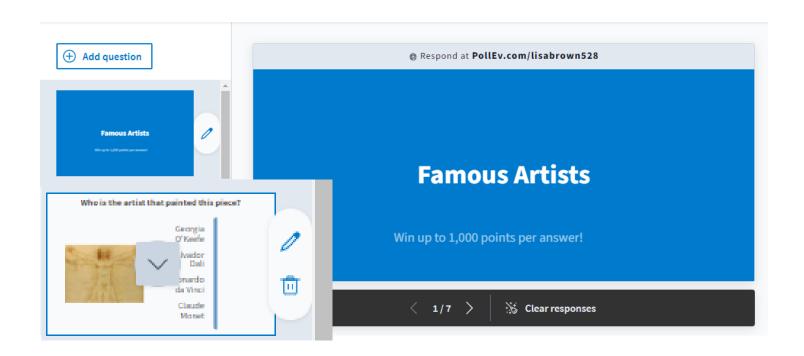

to join, then text your message

## What did you have for dinner last night? Use underscores to build phrases (ex. mac\_and\_cheese)

No responses received yet. They will appear here...

Powered by Poll Everywhere

## Clickable Image





### Q&A



## Respond at PollEv.com/universityofrochester129 What questions do you have about today's lecture? Top What is the formula for acceleration Do sound waves generate hear 0



# Let's Try It! Get the app or go to the web site



Poll Everywhere

4+
Poll Everywhere

Designed for iPad

#49 in Business

\*\*\*\* 4.8 • 2.9K Ratings

Free · Offers In-App Purchases

http://pollev.com/lisabrown528



On the app

lisabrown528

Install

★★★★★ 1.226 .

### Competition

- Multi-question series
- All multiple choice questions
- Leaderboard functionality







- Start the Competition
- Changing Answers
- Scoring

Timer



#### **ACTIVITY SETTINGS**

#### How Respond

- Web
- Text (not recommended)
  - May want to turn this off in your Settings.
  - Not available for all activity types



#### Restrictions

- Who can participate
  - Everyone no login required
  - Restricted login required and you must register your participants
- How identified
  - Screen name or anonymous
  - Note: anonymous cannot be undone.





## Response Settings

- How many times can a person respond?
- Can they change their response?
- What results to Display?



#### Timer

How long to allow responses



# Moderation Word Cloud and Q&A

 Decide if you want to moderate text based responses



#### Visual Settings









### Settings

- All of the settings mentioned