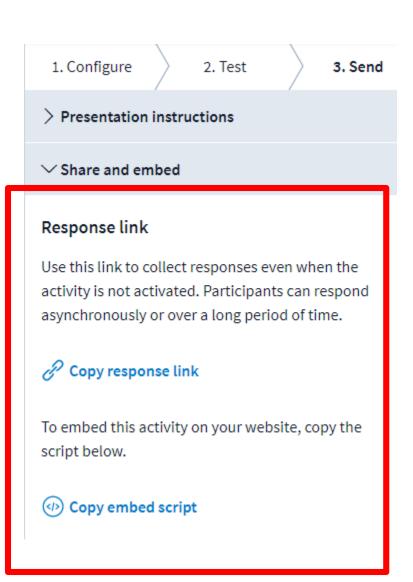

## Send a Link Embed the Poll

- Use the link or embed
- Activity needs to be activated to work

# Asynchronous Responses to Single Activity

- Use the link or embed
- Poll activity does not need to be activated for these to work
- Lock the activity if you want to stop collecting responses