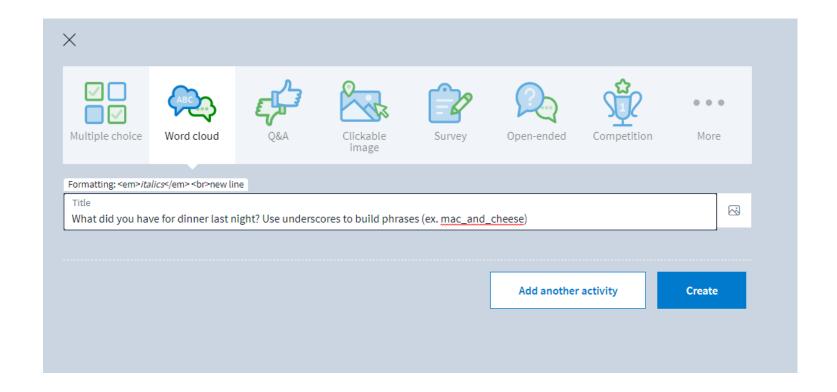

## What did you have for dinner last night? Use underscores to build phrases (ex. mac\_and\_cheese)

No responses received yet. They will appear here...

Powered by Poll Everywhere