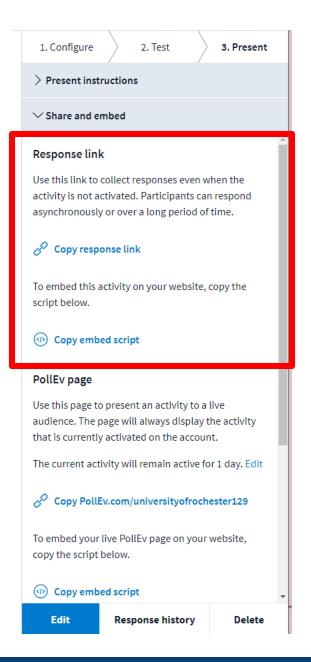

## Send a Link Embed the Poll

- Use the link or embed
- Activity needs to be activated to work

# Asynchronous Responses to Single Activity

- Use the link or embed
- Poll activity does not need to be activated for these to work
- Lock the activity if you want to stop collecting responses

#### Link Version

1