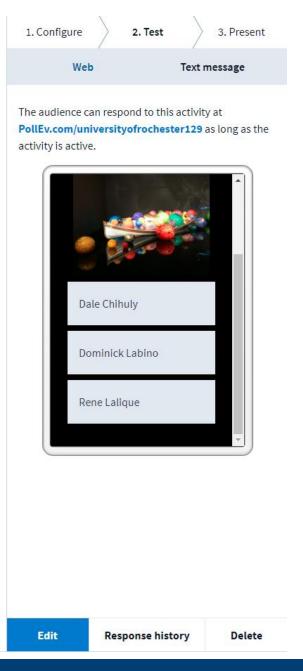

## Multiple Choice

Respond at PollEv.com/universityofrochester129

Text UNIVERSITYOFROCHESTER129 to 37607 once to join, then A, B, or C

#### What artist created these glass sculptures?

Dale Chihuly **A** 

Dominick Labino **B** 

> Rene Lalique **c**

Powered by Poll Everywhere

#### Test your Activity

See how it works