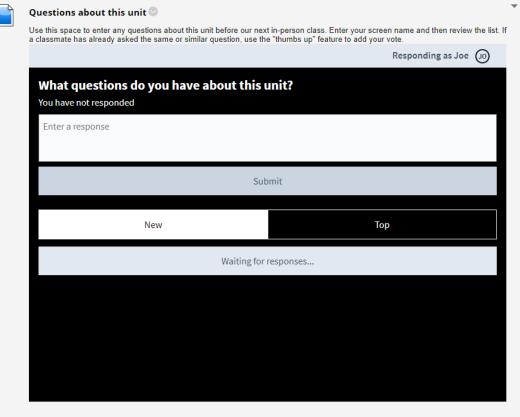

#### Questions about this unit

Use this link to enter any questions about this unit before our next in-person class.

If a classmate has already asked the same or similar question, use the "thumbs up" feature to add your vote.

#### How to...

| * Nai   | me                   |                    | <u></u> |
|---------|----------------------|--------------------|---------|
| Quest   | ions about this unit | t                  |         |
| * UR    | _                    |                    |         |
| https:  | //PollEv.com/discou  | urses/VfHkNPifcWp/ | Avqeli  |
| For exc | mple, http://www.m   | vschool.edu/       |         |