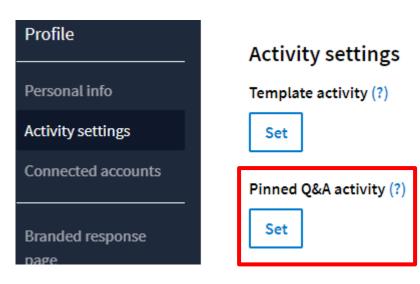

#### **ACTIVITY SETTINGS**

### Activity Template

#### Template activity

Choose the activity you would like to set as a template.

#### **Activities**

Activity settings

Template activity (?)

Set

Use an existing activity's visual settings as a template. Settings will be applied to all future activities. Select the activity you want to use as a template, then choose 'Save'.