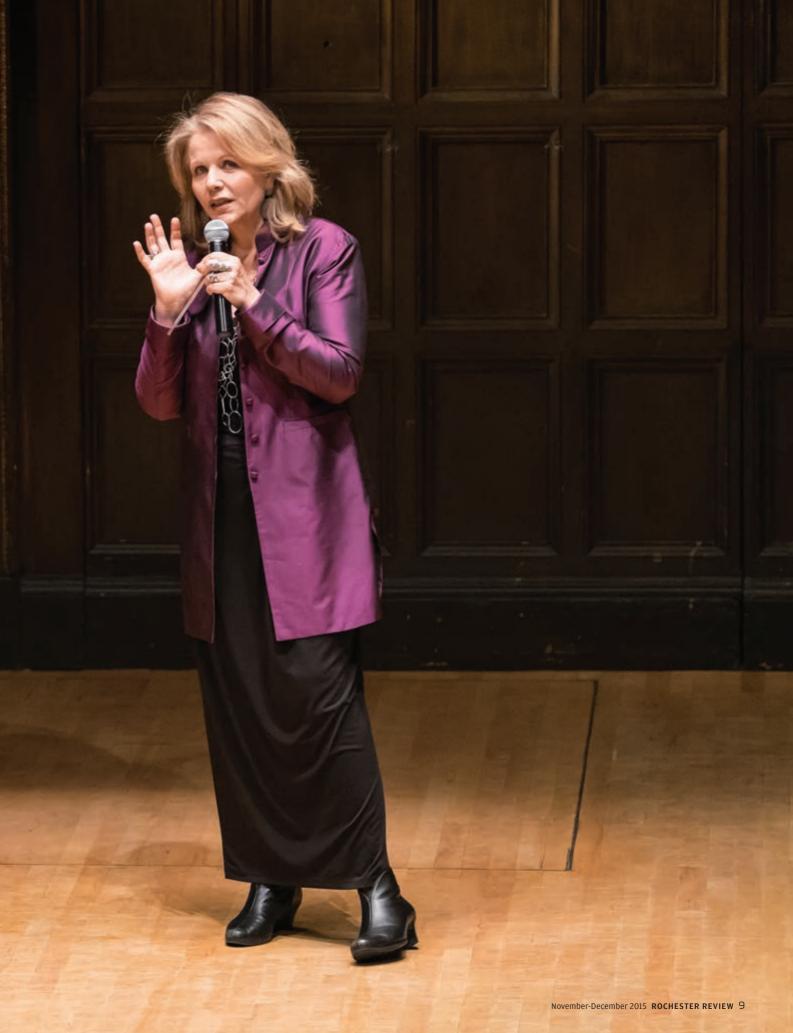

## EASTMAN SCHOOL Delightful Diva

SCENE STEALERS: Internationally acclaimed soprano Renée Fleming '83E (MM) (right) works with Eastman graduate student and soprano Evelyn Saavedra on the aria "Steal Me, Sweet Thief" from Gian Carlo Menotti's opera *The Old Maid and the Thief* at Kilbourn Hall in September. The session was one of the first master classes led by Fleming under her new title of Distinguished Visiting Artist. In that role, she will visit the school on a recurring basis for master classes, coaching sessions, lessons, and talks and presentations for students. PHOTOGRAPH BY ADAM FENSTER