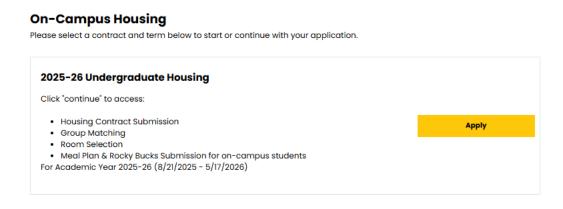

#### 5. 2025-26 Undergraduate Housing

Click "Apply" to start your application. You can access the waitlist and meal plan selection pages until you accept a room offer, at which point this page will redirect you to the room change request form.