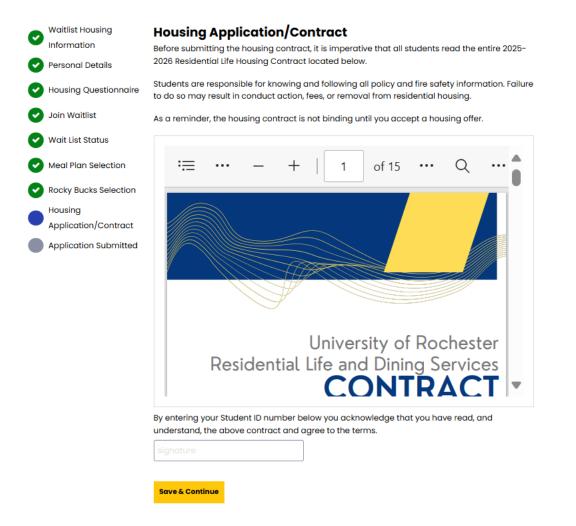

#### **13. Housing Contract**

This page has the pdf for the housing contract. You may review it on this page, download it, or print it. After you preview it, write your student ID number in the text box to sign the contract. Then click "Save & Continue" under the text box. Your contract is not signed or submitted unless you click save & continue.