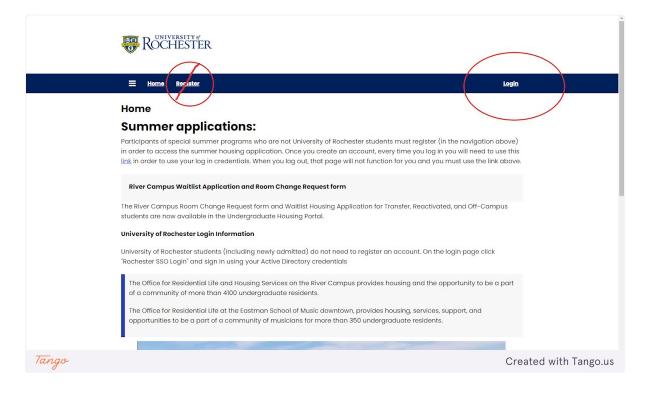

#### 1. Home Page

University of Rochester Students (Transfer, Exchange, re-activated, readmitted, and current students) already have an account. To log in, click "Login" in the top left corner of the navigation.

#### 4. Undergraduate Housing Portal

Once logged in, click on the Undergraduate Housing Portal to access your application.

| ☆   |    |                                                                                                                                                                                                                        | , <b>e</b> , |         |       | *   |
|-----|----|------------------------------------------------------------------------------------------------------------------------------------------------------------------------------------------------------------------------|--------------|---------|-------|-----|
|     |    | Rochester                                                                                                                                                                                                              |              |         |       |     |
|     |    |                                                                                                                                                                                                                        |              |         |       | -1  |
|     |    | Hone Undergraduate Housing Portal Summer Application Log.                                                                                                                                                              | lut          |         |       |     |
|     |    | Home                                                                                                                                                                                                                   |              |         |       |     |
|     |    | Hi Juliane .Schnibbe!                                                                                                                                                                                                  |              |         |       | - 1 |
|     |    | River Campus Waitlist Application and Room Change Request form                                                                                                                                                         |              |         |       | - 1 |
|     |    | The River Campus Room Change Request form and Waitlist Housing Application for Transfer, Reactivated, and Off-Campus students are now available in the Undergraduate Housing Portal.                                   |              |         |       |     |
|     |    | University of Rochester Login Information                                                                                                                                                                              |              |         |       |     |
|     |    | University of Rochester students (including newly admitted) do not need to register an account. On the login page click<br>"Rochester SSO Login" and sign in using your Active Directory credentials                   |              |         |       |     |
|     |    | The Office for Residential Life and Housing Services on the River Campus provides housing and the opportunity to be a part of a community of more than 4100 undergraduate residents.                                   | t            |         |       |     |
|     |    | The Office for Residential Life at the Eastman School of Music downtown, provides housing, services, support, and<br>opportunities to be a part of a community of musicians for more than 350 undergraduate residents. |              |         |       |     |
|     |    |                                                                                                                                                                                                                        |              |         |       |     |
| Tan | go |                                                                                                                                                                                                                        | reat         | ed with | Tango | .us |