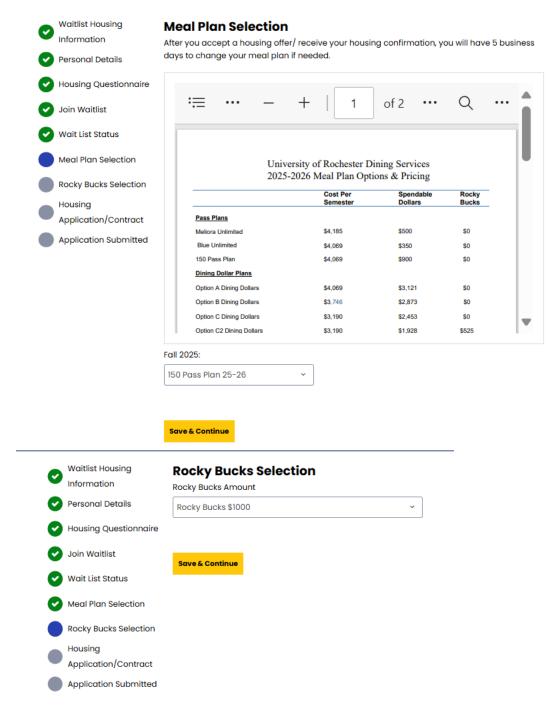

#### 12. Meal Plan & Rocky Bucks Selection

Please read this page carefully and select the meal plan you want for the Fall 2024 semester. If you accept a housing offer that doesn't fit your chosen meal plan, you'll receive instructions on how to change it. Click "Save & Continue" to submit your application.