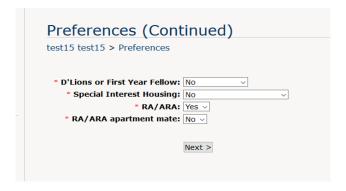

5. Preferences – Everyone needs to fill this out.

• You can't move forward without filling this out. Click on Next

- In the section"RA/ARA", click on the arrow and select YES. Click on Next.
- 6. Contract Options Select **Regular Contract**, Click on Next.