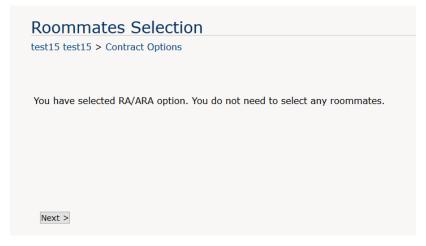

7. Roommate Selection -

For those RAs and ARAs with apartments, suites, or Center Doubles, apartment/suite/roommates will file this information directly.

8. Housing Application Signature - Click on Agree