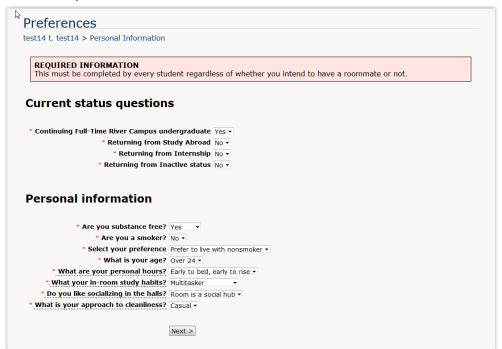

5. Preferences – Everyone needs to fill this out.

• You can't move forward without filling this out. Click on Next

- In the section"RA/ARA", click on the arrow and select YES. Click on Next.
- 6. Contract Options Select **Regular Contract**, Click on Next.