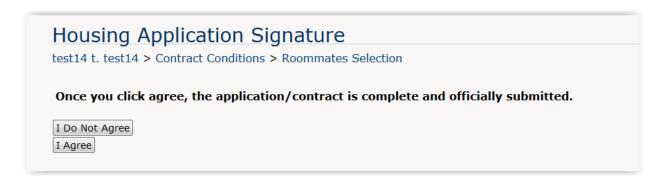

7. Roommate Selection -

For those RAs and ARAs with apartments, suites, or Center Doubles, apartment/suite/roommates will file this information directly.

8. Housing Application Signature - Click on Agree