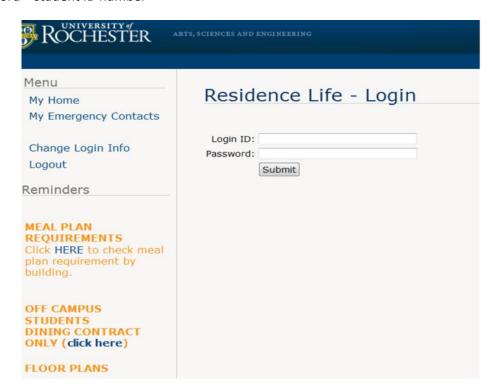

Go to <a href="https://housing.ur.rochester.edu/myrescenterweb">https://housing.ur.rochester.edu/myrescenterweb</a>
Login ID = student ID number

Password = student ID number

Enter required information and click on Submit.