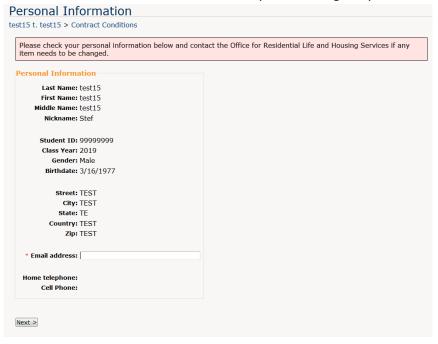

## Select a contract type for Academic Year 2021-22 (Fall 2021)

- UNDERGRADUATE HOUSING APPLICATION 2021
- : You have not applied.
- 3. Read Contract Conditions and click on I agree.

4. Check personal information, enter an Email Address that you check regularly. Click on Next.