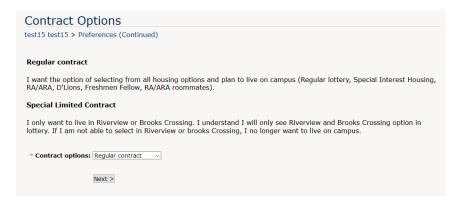

5. Preferences – Everyone needs to fill this out.

• You can't move forward without filling this out. Click on Next

- In the section"RA/ARA", click on the arrow and select YES. Click on Next.
- 6. Contract Options Select **Regular Contract**, Click on Next.