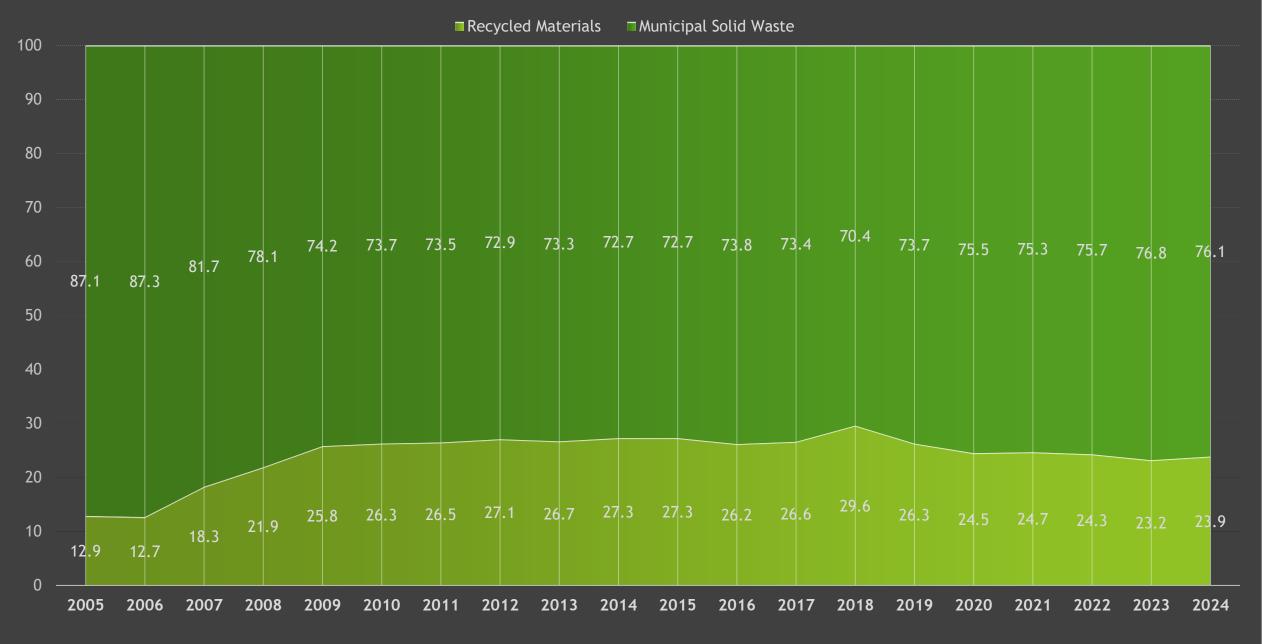

| 16.3% | 17.8%                             | 16.1% | 17.2%                             | 16.0% | 18.1%                             | 15.5% | 17.3%                             | 33.3% | 18.1%                             | 20.3% | 19.3%                             |
| University<br>Total<br>Diversion<br>Rate | 36.9% | 26.6%                             | 37.1% | 29.6%                             | 29.1% | 26.3%                             | 24.0% | 24.5%                             | 26.4% | 24.7%                             | 27.2% | 24.3%                             | 36.6% | 23.2%                             | 24.1% | 23.9%                             |

#### UNIVERSITY PROPORTIONAL CHANGE IN SOLID WASTE OUTPUT



#### PERCENT RECYCLED AND SOLID WASTE WITHOUT CONSTRUCTION



#### WASTE DIVERSION RATE WITHOUT CONSTRUCTION



### **COST AVOIDANCE 2024**

| Location                | Dollar Amt.  |
|-------------------------|--------------|
| River Campus            | \$90,586.10  |
| Medical Center          | \$76,134.85  |
| Off-site                | \$21,259.15  |
| Memorial Art Gallery    | \$1,071.95   |
| Eastman School of Music | \$3,999.60   |
| Hazardous Waste         | \$1,238.60   |
| University Total        | \$194,290.25 |

#### **REBATES RECEIVED 2024**

Total \$58,882.63

#### Cardboard

Medical Center & River Campus: \$24,879.02

#### Metal

River Campus: \$12,835.82 Medical Center: \$17,176.58 Central Utilities: \$3,991.21