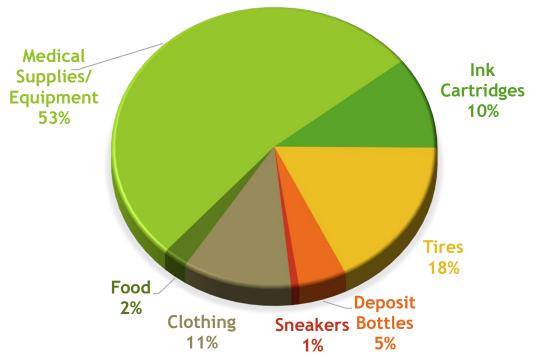

### UNIVERSITY OF ROCHESTER 2024 TOTAL MISC./HAZARDOUS WASTE DIVERSION

| Misc. Recycling        | Tons  |
|------------------------|-------|
| Medical Supplies/Equip | 38.7  |
| Tires                  | 12.93 |
| Clothing               | 7.94  |
| Ink Cartridges         | 7.79  |
| Deposit Bottles        | 3.52  |
| Food                   | 1.8   |
| Sneakers               | .57   |