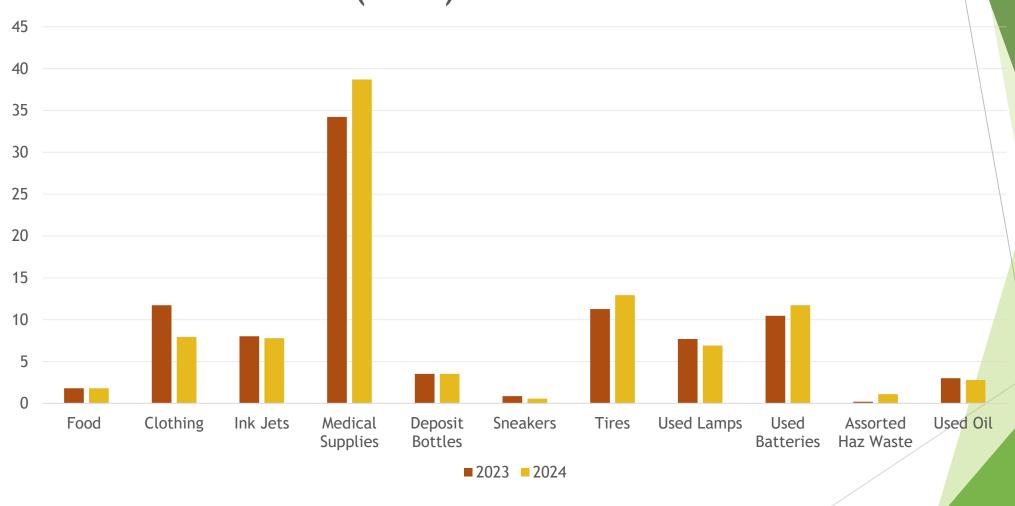

### UNIVERSITY OF ROCHESTER 2024 TOTAL MISC./HAZARDOUS WASTE DIVERSION

| Misc. Recycling        | Tons  |
|------------------------|-------|
| Medical Supplies/Equip | 38.7  |
| Tires                  | 12.93 |
| Clothing               | 7.94  |
| Ink Cartridges         | 7.79  |
| Deposit Bottles        | 3.52  |
| Food                   | 1.8   |
| Sneakers               | .57   |

| Haz Waste Recycling | Tons  |
|---------------------|-------|
| Used Batteries      | 11.72 |
| Used Lamps          | 6.9   |
| Used Oil            | 2.8   |
| Assorted HW         | 1.1   |