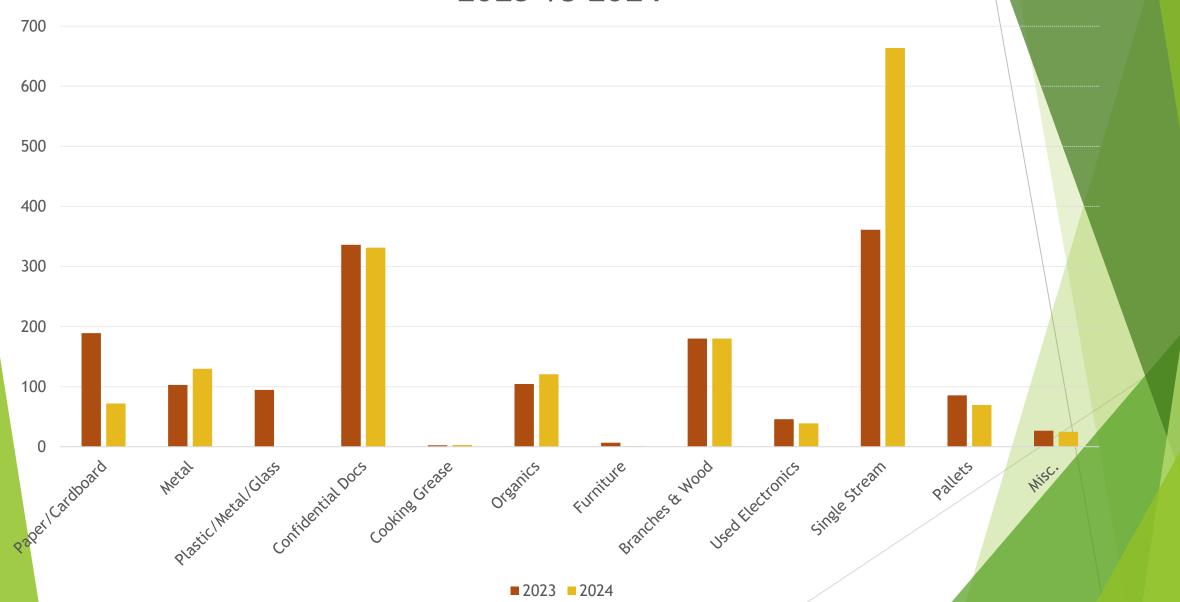

dical Supplies/Equip | 38.7  |
| Tires                  | 12.93 |
| Clothing               | 7.94  |
| Ink Cartridges         | 7.79  |
| Deposit Bottles        | 3.52  |
| Food                   | 1.8   |
| Sneakers               | .57   |



| Haz Waste Recycling | Tons  |
|---------------------|-------|
| Used Batteries      | 11.72 |
| Used Lamps          | 6.9   |
| Used Oil            | 2.8   |
| Assorted HW         | 1.1   |

### UNIVERSITY DIVERTED MATERIALS (TONS) 2023 VS 2024 WITH CONSTRUCTION



### UNIVERSITY DIVERTED MATERIALS (TONS) 2023 VS 2024 WITHOUT CONSTRUCTION



# UNIVERSITY MISC. AND HAZARDOUS WASTE DIVERSION (TONS) 2023 VS 2024



## RIVER CAMPUS 2024 TOTAL WASTE DIVERSION WITH CONSTRUCTION & TEMP. PROJECTS



### RIVER CAMPUS DIVERTED MATERIALS (TONS) 2023 VS 2024



## MEDICAL CENTER TOTAL WASTE DIVERSION 2024 WITH CONSTRUCTION









### 2024 TONNAGES WITHOUT CONSTRUCTION & TEMP. PROJECTS

| Location                         | Diverted Tons | Landfill/ Incinerate Tons | Total Output |
|----------------------------------|---------------|---------------------------|--------------|
| River Campus                     | 1,634.84      | 3,727.68                  | 5,362.52     |
| Medical Center                   | 1,189.02      | 4,956.11                  | 6,145.13     |
| Off-site                         | 386.53        | 1470.75                   | 1,857.28     |
| Memorial Art Gallery             | 19.49         | 55.11                     | 74.6         |
| Eastman School of Music          | 72.72         | 289.34                    | 362.06