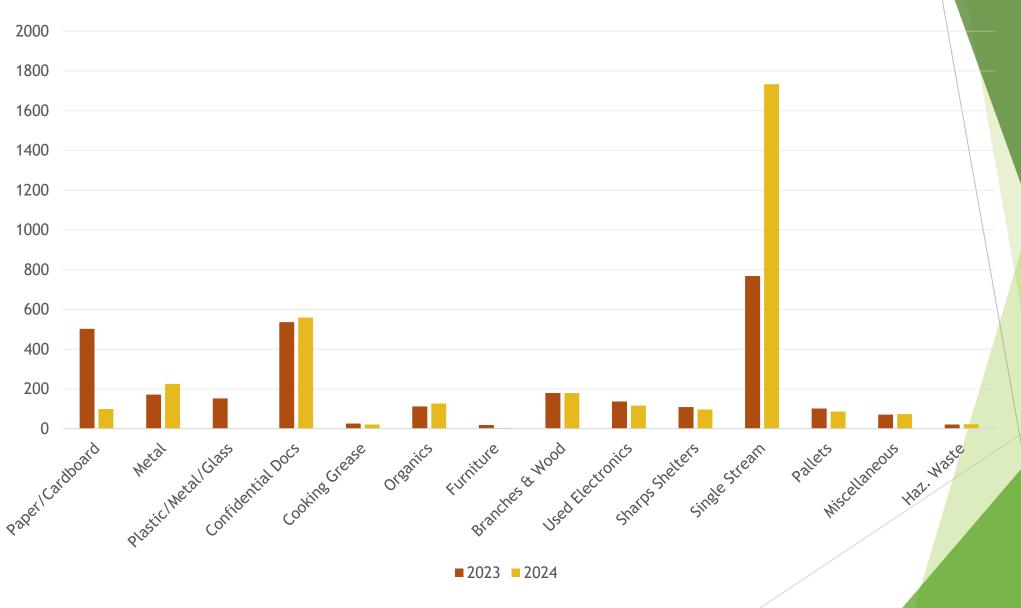

TOTAL WASTE DIVERSION WITHOUT CONSTRUCTION & TEMP. PROJECTS



### UNIVERSITY OF ROCHESTER 2024 TOTAL MISC./HAZARDOUS WASTE DIVERSION



| Misc. Recycling        | Tons  |
|------------------------|-------|
| Medical Supplies/Equip | 38.7  |
| Tires                  | 12.93 |
| Clothing               | 7.94  |
| Ink Cartridges         | 7.79  |
| Deposit Bottles        | 3.52  |
| Food                   | 1.8   |
| Sneakers               | .57   |



| Haz Waste Recycling | Tons  |
|---------------------|-------|
| Used Batteries      | 11.72 |
| Used Lamps          | 6.9   |
| Used Oil            | 2.8   |
| Assorted HW         | 1.1   |

### UNIVERSITY DIVERTED MATERIALS (TONS) 2023 VS 2024 WITH CONSTRUCTION



### UNIVERSITY DIVERTED MATERIALS (TONS) 2023 VS 2024 WITHOUT CONSTRUCTION



# UNIVERSITY MISC. AND HAZARDOUS WASTE DIVERSION (TONS) 2023 VS 2024



## RIVER CAMPUS 2024 TOTAL WASTE DIVERSION WITH CONSTRUCTION & TEMP. PROJECTS



### RIVER CAMPUS DIVERTED MATERIALS (TONS) 2023 VS 2024



## MEDICAL CENTER TOTAL WASTE DIVERSION 2024 WITH CONSTRUCTION









### 2024 TONNAGES WITHOUT CONSTRUCTION & TEMP. PROJECTS

| Location                         | Diverted Tons | Landfill/ Incinerate Tons | Total Output |
|----------------------------------|---------------|---------------------------|--------------|
| River Campus                     | 1,634.84      | 3,727.68                  | 5,362.52     |
| Medical Center                   | 1,189.02      | 4,956.11                  | 6,145.13     |
| Off-site                         | 386.53        | 1470.75