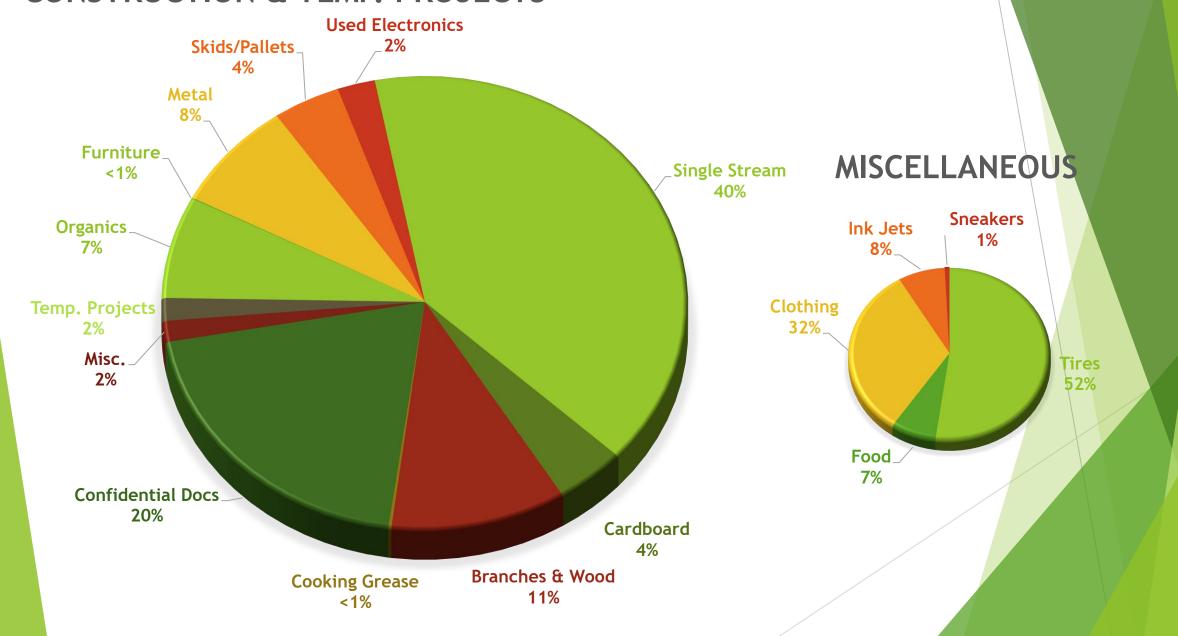

### UNIVERSITY OF ROCHESTER 2024 TOTAL WASTE DIVERSION WITH CONSTRUCTION & TEMPORARY PROJECTS INCLUDED