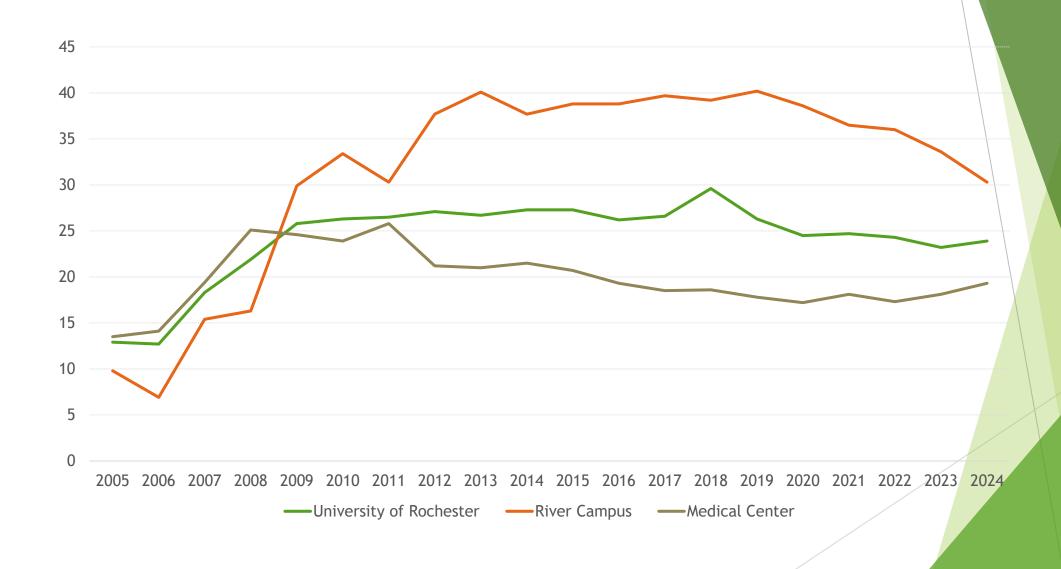

| 16.1% | 17.2%                             | 16.0% | 18.1%                             | 15.5% | 17.3%                             | 33.3% | 18.1%                             | 20.3% | 19.3%                             |
| University<br>Total<br>Diversion<br>Rate | 36.9% | 26.6%                             | 37.1% | 29.6%                             | 29.1% | 26.3%                             | 24.0% | 24.5%                             | 26.4% | 24.7%                             | 27.2% | 24.3%                             | 36.6% | 23.2%                             | 24.1% | 23.9%                             |

#### UNIVERSITY PROPORTIONAL CHANGE IN SOLID WASTE OUTPUT



#### PERCENT RECYCLED AND SOLID WASTE WITHOUT CONSTRUCTION



#### WASTE DIVERSION RATE WITHOUT CONSTRUCTION



### **COST AVOIDANCE 2024**

| Location                | Dollar Amt.  |
|-------------------------|--------------|
| River Campus            | \$90,586.10  |
| Medical Center          | \$76,134.85  |
| Off-site                | \$21,259.15  |
| Memorial Art Gallery    | \$1,071.95   |
| Eastman School of Music | \$3,999.60   |
| Hazardous Waste         | \$1,238.60   |
| University Total        | \$194,290.25 |

#### **REBATES RECEIVED 2024**

Total \$58,882.63

#### Cardboard

Medical Center & River Campus: \$24,879.02

#### Metal

River Campus: \$12,835.82 Medical Center: \$17,176.58 Central Utilities: \$3,991.21