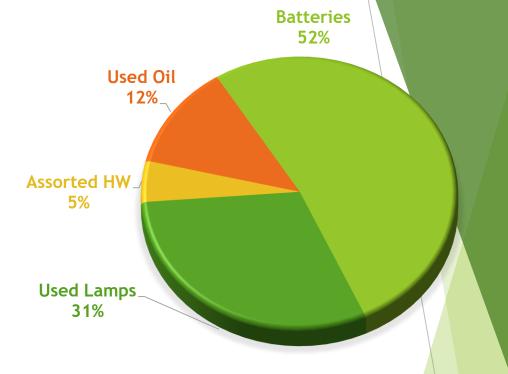

| Haz Waste Recycling | Tons  |
|---------------------|-------|
| Used Batteries      | 11.72 |
| Used Lamps          | 6.9   |
| Used Oil            | 2.8   |
| Assorted HW         | 1.1   |