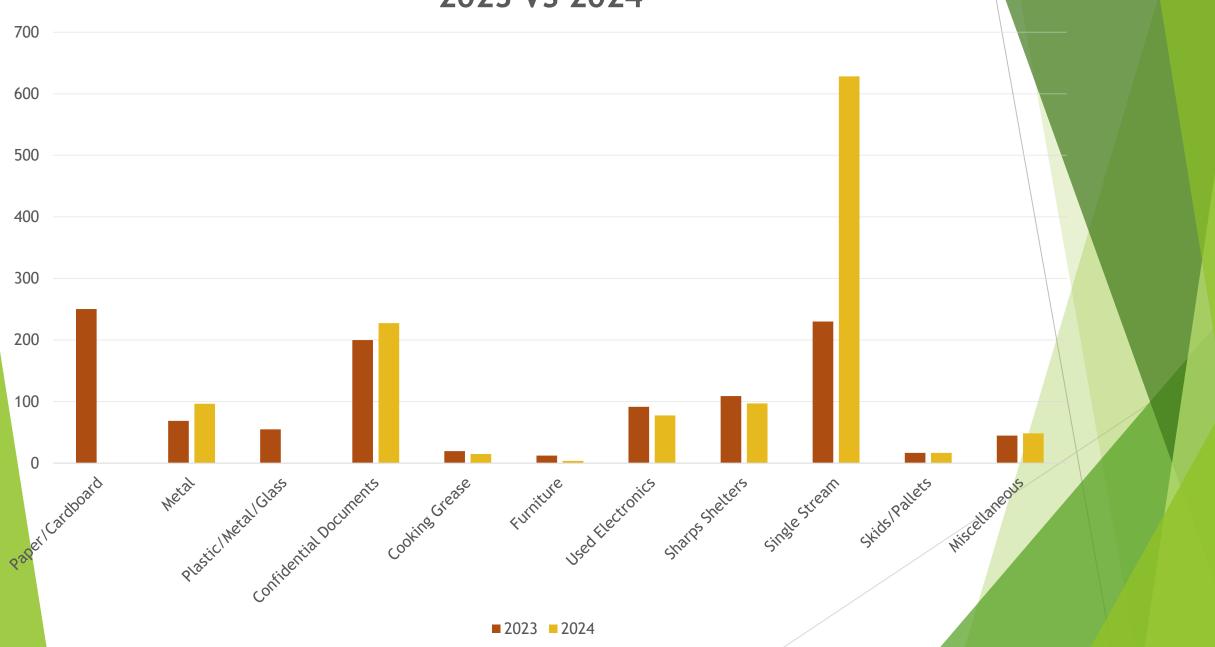

hing               | 7.94  |
| Ink Cartridges         | 7.79  |
| Deposit Bottles        | 3.52  |
| Food                   | 1.8   |
| Sneakers               | .57   |



| Haz Waste Recycling | Tons  |
|---------------------|-------|
| Used Batteries      | 11.72 |
| Used Lamps          | 6.9   |
| Used Oil            | 2.8   |
| Assorted HW         | 1.1   |

### UNIVERSITY DIVERTED MATERIALS (TONS) 2023 VS 2024 WITH CONSTRUCTION



### UNIVERSITY DIVERTED MATERIALS (TONS) 2023 VS 2024 WITHOUT CONSTRUCTION



# UNIVERSITY MISC. AND HAZARDOUS WASTE DIVERSION (TONS) 2023 VS 2024



## RIVER CAMPUS 2024 TOTAL WASTE DIVERSION WITH CONSTRUCTION & TEMP. PROJECTS



### RIVER CAMPUS DIVERTED MATERIALS (TONS) 2023 VS 2024



## MEDICAL CENTER TOTAL WASTE DIVERSION 2024 WITH CONSTRUCTION









### 2024 TONNAGES WITHOUT CONSTRUCTION & TEMP. PROJECTS

| Location                         | Diverted Tons | Landfill/ Incinerate Tons | Total Output |
|----------------------------------|---------------|---------------------------|--------------|
| River Campus                     | 1,634.84      | 3,727.68                  | 5,362.52     |
| Medical Center                   | 1,189.02      | 4,956.11                  | 6,145.13     |
| Off-site                         | 386.53        | 1470.75                   | 1,857.28     |
| Memorial Art Gallery             | 19.49         | 55.11                     | 74.6         |
| Eastman School of Music          | 72.72         | 289.34                    | 362.06       |
| Uncategorized<br>Hazardous Waste | 22.52         | 67.7