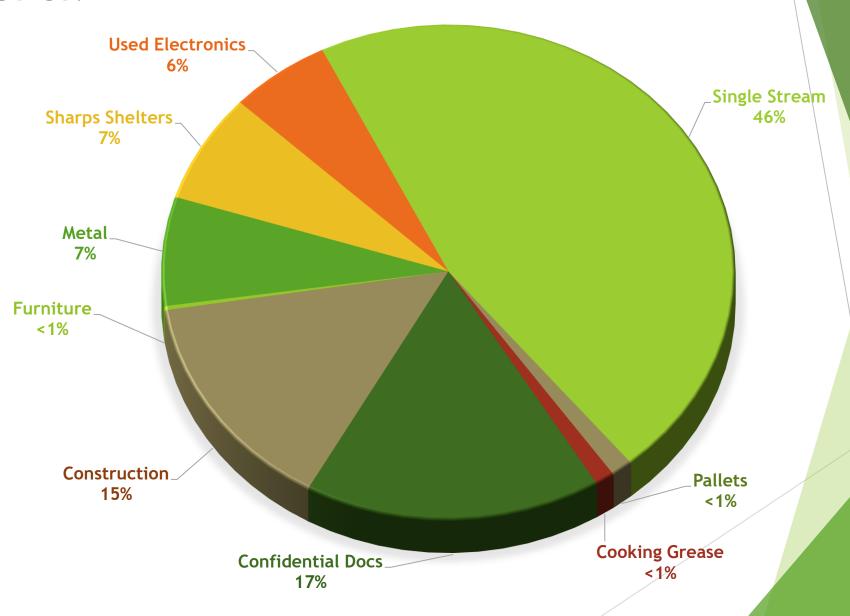

| Clothing               | 7.94  |
| Ink Cartridges         | 7.79  |
| Deposit Bottles        | 3.52  |
| Food                   | 1.8   |
| Sneakers               | .57   |



| Haz Waste Recycling | Tons  |
|---------------------|-------|
| Used Batteries      | 11.72 |
| Used Lamps          | 6.9   |
| Used Oil            | 2.8   |
| Assorted HW         | 1.1   |

### UNIVERSITY DIVERTED MATERIALS (TONS) 2023 VS 2024 WITH CONSTRUCTION



### UNIVERSITY DIVERTED MATERIALS (TONS) 2023 VS 2024 WITHOUT CONSTRUCTION



# UNIVERSITY MISC. AND HAZARDOUS WASTE DIVERSION (TONS) 2023 VS 2024



## RIVER CAMPUS 2024 TOTAL WASTE DIVERSION WITH CONSTRUCTION & TEMP. PROJECTS



### RIVER CAMPUS DIVERTED MATERIALS (TONS) 2023 VS 2024



## MEDICAL CENTER TOTAL WASTE DIVERSION 2024 WITH CONSTRUCTION









### 2024 TONNAGES WITHOUT CONSTRUCTION & TEMP. PROJECTS

| Location                         | Diverted Tons | Landfill/ Incinerate Tons | Total Output |
|----------------------------------|---------------|---------------------------|--------------|
| River Campus                     | 1,634.84      | 3,727.68                  | 5,362.52     |
| Medical Center                   | 1,189.02      | 4,956.11                  | 6,145.13     |
| Off-site                         | 386.53        | 1470.75                   | 1,857.28     |
| Memorial Art Gallery             | 19.49         | 55.11                     | 74.6         |
| Eastman School of Music          | 72.72         | 289.34                    | 362.06       |
| Uncategorized<br>Hazardous Waste | 22.52         | 67.7