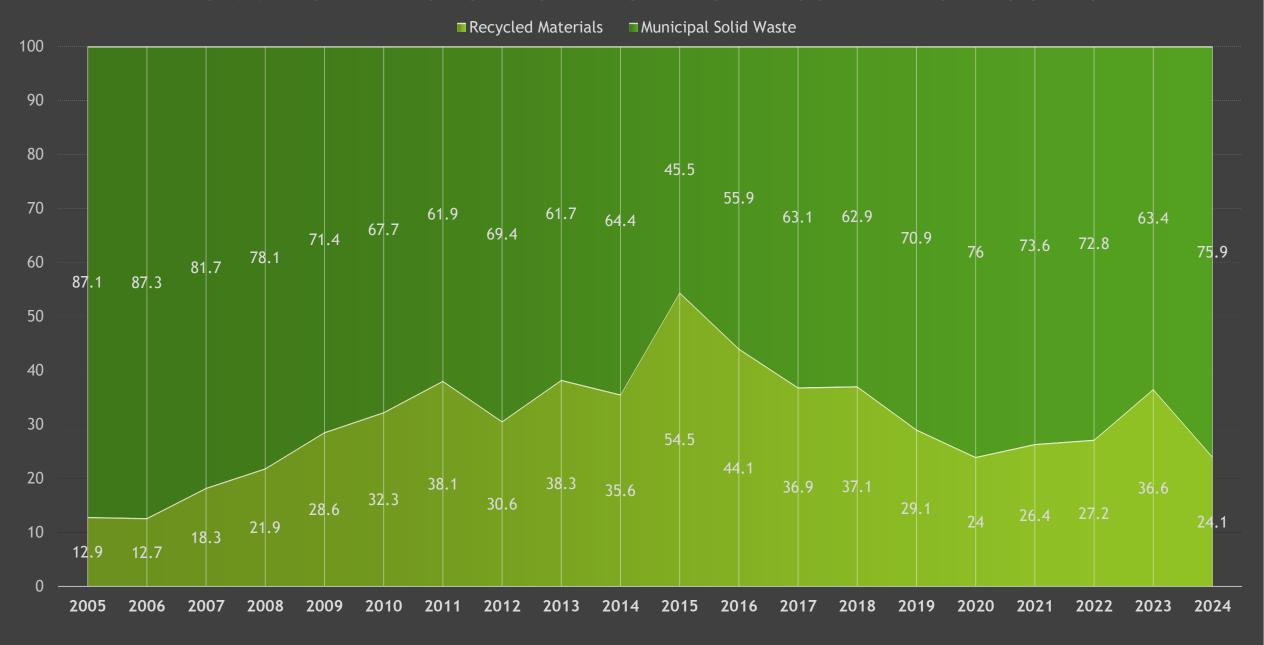

8.5%                             | 17.6% | 18.6%                             | 16.3% | 17.8%                             | 16.1% | 17.2%                             | 16.0% | 18.1%                             | 15.5% | 17.3%                             | 33.3% | 18.1%                             | 20.3% | 19.3%                             |
| University<br>Total<br>Diversion<br>Rate | 36.9% | 26.6%                             | 37.1% | 29.6%                             | 29.1% | 26.3%                             | 24.0% | 24.5%                             | 26.4% | 24.7%                             | 27.2% | 24.3%                             | 36.6% | 23.2%                             | 24.1% | 23.9%                             |

#### UNIVERSITY PROPORTIONAL CHANGE IN SOLID WASTE OUTPUT



#### PERCENT RECYCLED AND SOLID WASTE WITHOUT CONSTRUCTION



#### WASTE DIVERSION RATE WITHOUT CONSTRUCTION



### **COST AVOIDANCE 2024**

| Location                | Dollar Amt.  |
|-------------------------|--------------|
| River Campus            | \$90,586.10  |
| Medical Center          | \$76,134.85  |
| Off-site                | \$21,259.15  |
| Memorial Art Gallery    | \$1,071.95   |
| Eastman School of Music | \$3,999.60   |
| Hazardous Waste         | \$1,238.60   |
| University Total        | \$194,290.25 |

#### **REBATES RECEIVED 2024**

Total \$58,882.63

#### Cardboard

Medical Center & River Campus: \$24,879.02

#### Metal

River Campus: \$12,835.82 Medical Center: \$17,176.58 Central Utilities: \$3,991.21