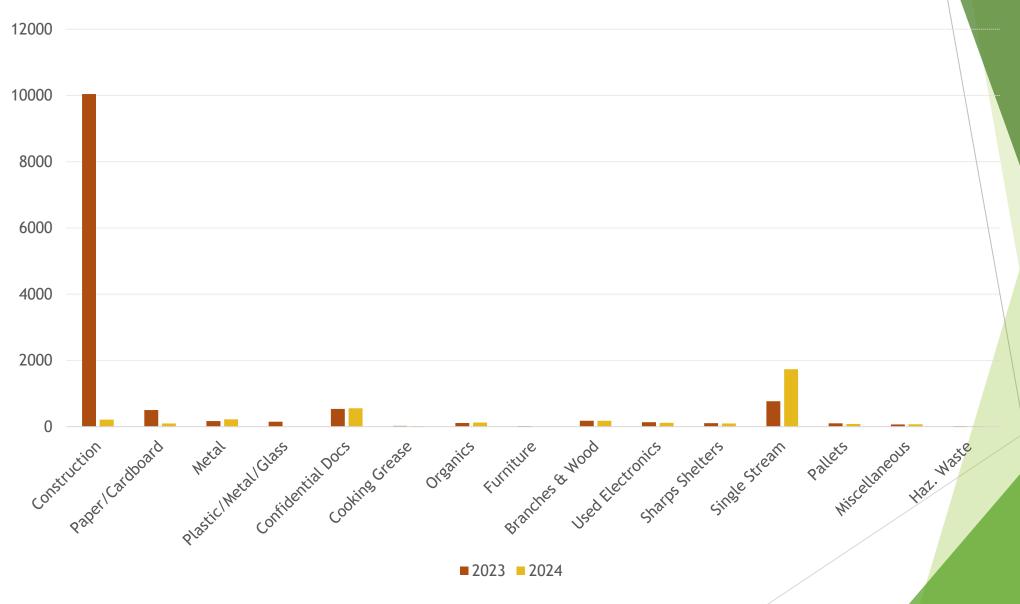

CONSTRUCTION & TEMPORARY PROJECTS INCLUDED



### UNIVERSITY OF ROCHESTER 2024 TOTAL WASTE DIVERSION WITHOUT CONSTRUCTION & TEMP. PROJECTS



### UNIVERSITY OF ROCHESTER 2024 TOTAL MISC./HAZARDOUS WASTE DIVERSION



| Misc. Recycling        | Tons  |
|------------------------|-------|
| Medical Supplies/Equip | 38.7  |
| Tires                  | 12.93 |
| Clothing               | 7.94  |
| Ink Cartridges         | 7.79  |
| Deposit Bottles        | 3.52  |
| Food                   | 1.8   |
| Sneakers               | .57   |



| Haz Waste Recycling | Tons  |
|---------------------|-------|
| Used Batteries      | 11.72 |
| Used Lamps          | 6.9   |
| Used Oil            | 2.8   |
| Assorted HW         | 1.1   |

### UNIVERSITY DIVERTED MATERIALS (TONS) 2023 VS 2024 WITH CONSTRUCTION



### UNIVERSITY DIVERTED MATERIALS (TONS) 2023 VS 2024 WITHOUT CONSTRUCTION



# UNIVERSITY MISC. AND HAZARDOUS WASTE DIVERSION (TONS) 2023 VS 2024



## RIVER CAMPUS 2024 TOTAL WASTE DIVERSION WITH CONSTRUCTION & TEMP. PROJECTS



### RIVER CAMPUS DIVERTED MATERIALS (TONS) 2023 VS 2024



## MEDICAL CENTER TOTAL WASTE DIVERSION 2024 WITH CONSTRUCTION









### 2024 TONNAGES WITHOUT CONSTRUCTION & TEMP. PROJECTS

| Location                         | Diverted Tons | Landfill/ Incinerate Tons | Total Output |
|----------------------------------|---------------|---------------------------|--------------|
| River Campus                     | 1,634.84      | 3,727.68                  | 5,362.52     |
| Medical Center                   | 1,189.02      | 4,956.11                  | 6,145.13