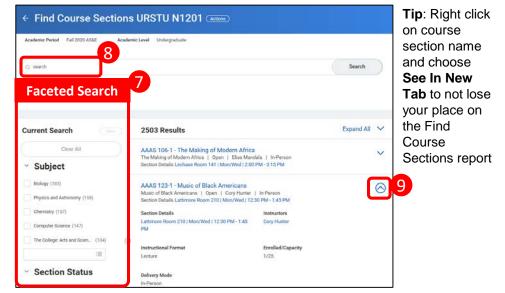

- Select the Academic Level 5. for the course section
- 6. Click OK

7. Use the Faceted Search categories to narrow your search

--OR---

- 8 Enter the course name/abbreviation in the search bar
- Select the "carrot" to see the course section details 9

10. If needed, look for required labs/discussions/workshops required with a lecture course

updated 04/10/20