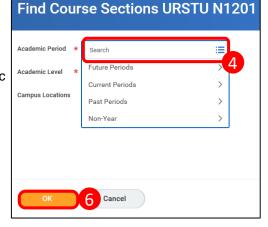

## **Find Course Sections**

- 1. Log into UR Student using your Net ID and password
- 2. Click Academics
- Under Planning & Registration, 3. click Find Course Sections

4. The report criteria now shows. In the **Academic Period** field, type the term you are looking for

(i.e. Fall 2020), OR select Current Period or Future Period and choose the relevant academic period

Tip: Enter in additional academic periods for other school course sections needed. (e.g., MBI 220 is found on the Fall 2020 SMD Graduate Education academic period).

- Select the Academic Level 5. for the course section
- 6. Click OK

7. Use the Faceted Search categories to narrow your search

--OR---

- 8 Enter the course name/abbreviation in the search bar
- Select the "carrot" to see the course section details 9