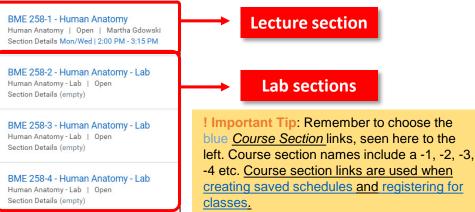

- Select the Academic Level 5. for the course section
- 6. Click OK

7. Use the Faceted Search categories to narrow your search

--OR---

- 8 Enter the course name/abbreviation in the search bar
- Select the "carrot" to see the course section details 9

10. If needed, look for required labs/discussions/workshops required with a lecture course

updated 04/10/20