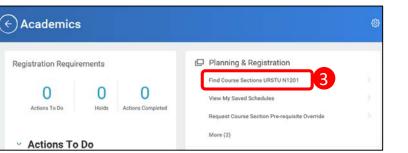

## **Find Course Sections**

- 1. Log into UR Student using your Net ID and password
- 2. Click Academics
- Under Planning & Registration, 3. click Find Course Sections

4. The report criteria now shows. In the **Academic Period** field, type the term you are looking for